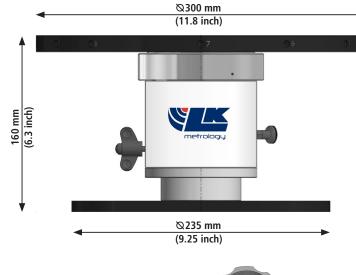

## **DIMENSIONS**

## **TECHNICAL DETAILS**

The FREEDOM INDEX TABLE can be securely attached to a workbench using the universal mounting plate provided, or mounted on a tripod using the optional 3½"-8 mounting ring set.

Parts and qualification spheres can be fixed to the tabletop using the integrated magnets or fixtured using the M8 threaded holes and optional 108-piece fixture kit.