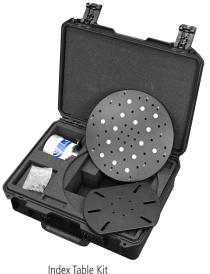

## **TECHNICAL DETAILS**

The FREEDOM INDEX TABLE can be securely attached to a workbench using the universal mounting plate provided, or mounted on a tripod using the optional 3½"-8 mounting ring set.

Parts and qualification spheres can be fixed to the tabletop using the integrated magnets or fixtured using the M8 threaded holes and optional 108-piece fixture kit.