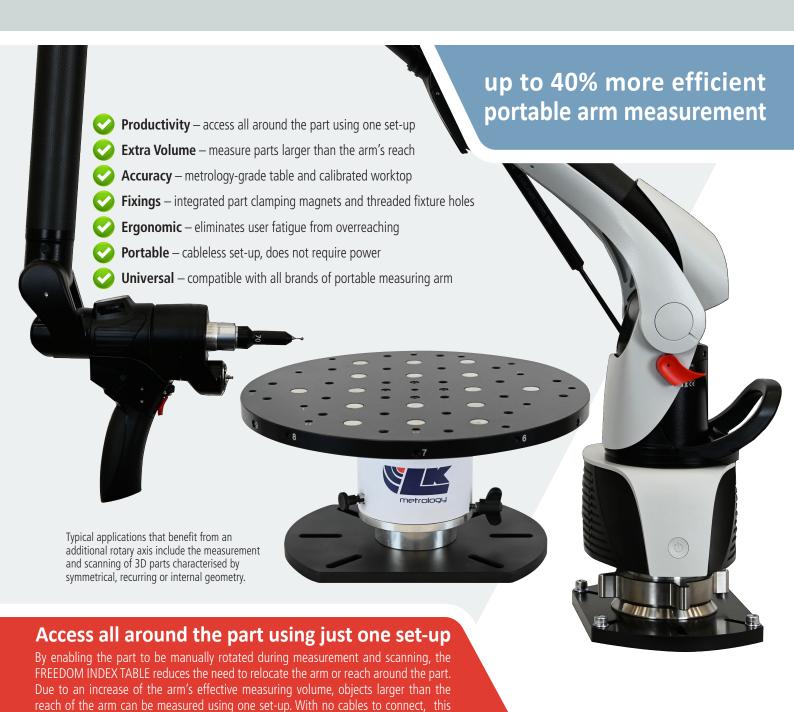

## FREEDOM index table

Contact us now to book your demonstration

completely portable solution integrates seamlessly with any brand of measuring arm.

www.LKmetrology.com

## **TECHNICAL DETAILS**

The FREEDOM INDEX TABLE can be securely attached to a workbench using the universal mounting plate provided, or mounted on a tripod using the optional 3½"-8 mounting ring set.

Parts and qualification spheres can be fixed to the tabletop using the integrated magnets or fixtured using the M8 threaded holes and optional 108-piece fixture kit.

Calibrated reference cones, precision machined into the tabletop and circumference, are used to update the software coordinate system after the table has been rotated. The cones are alphanumeric labelled to assist users with follow-on inspections and repeat set-ups.