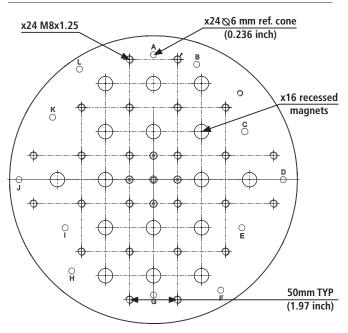

## **TECHNICAL DETAILS**

The FREEDOM INDEX TABLE can be securely attached to a workbench using the universal mounting plate provided, or mounted on a tripod using the optional 3½"-8 mounting ring set.

Parts and qualification spheres can be fixed to the tabletop using the integrated magnets or fixtured using the M8 threaded holes and optional 108-piece fixture kit.

Calibrated reference cones, precision machined into the tabletop and circumference, are used to update the software coordinate system after the table has been rotated. The cones are alphanumeric labelled to assist users with follow-on inspections and repeat set-ups.