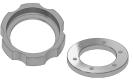

<sup>\*</sup> FREEDOM INDEX TABLE mechanical specification only. Do not use as the arm and index table system accuracy specification.

3½"-8 Mounting Ring Set (available separately)

(available separately)