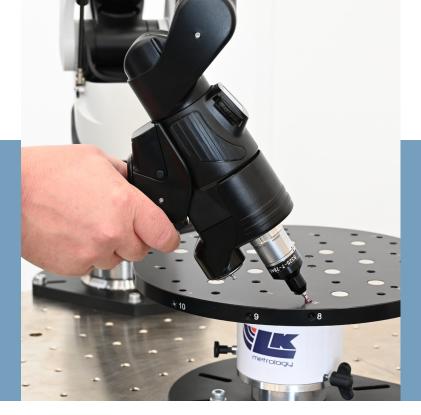

## **TECHNICAL DETAILS**

The FREEDOM INDEX TABLE can be securely attached to a workbench using the universal mounting plate provided, or mounted on a tripod using the optional 3½"-8 mounting ring set.

Parts and qualification spheres can be fixed to the tabletop using the integrated magnets or fixtured using the M8 threaded holes and optional 108-piece fixture kit.

Calibrated reference cones, precision machined into the tabletop and circumference, are used to update the software coordinate system after the table has been rotated. The cones are alphanumeric labelled to assist users with follow-on inspections and repeat set-ups.